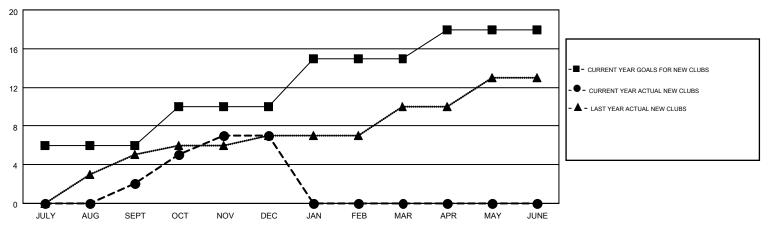

## GOALS AND ACTUAL NEW CLUBS CUMULATIVE

## MONTHLY MEMBERSHIP PROGRESS REPORT

Multiple District 305

Results as of: 12/31/2016

LOCATION: PAKISTAN

 $\mathsf{GMT}\;\mathsf{CA}\;6$ 

| GMT: V S KUKREJA      |                  |           |                  |                  |  |  |  |  |  |
|-----------------------|------------------|-----------|------------------|------------------|--|--|--|--|--|
| Clubs                 |                  |           |                  |                  |  |  |  |  |  |
| RESULTS FOR 2016-2017 |                  |           |                  |                  |  |  |  |  |  |
| QUARTER               | NEW CLUB<br>GOAL | NEW CLUBS | DROPPED<br>CLUBS | NET<br>GAIN/LOSS |  |  |  |  |  |
| JULY/AUG/SEPT         | 6                | 2         | 2                | 0                |  |  |  |  |  |
| OCT/NOV/DEC           | 4                | 5         | 16               | -11              |  |  |  |  |  |
| JAN/FEB/MAR           | 5                | 0         | 0                | 0                |  |  |  |  |  |