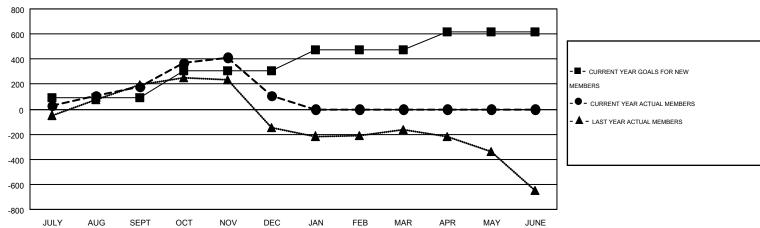

## GOALS AND ACTUAL MEMBERS CUMULATIVE

| DROPPED CLUBS: 18  DROPPED MEMBERS |                 | 96 CLUBS OF 263 ADDED 1 OR MORE<br>NEW MEMBERS | GENDER DISTRIBUTION  MALE 4,028 (77.9)  FEMALE 1,138 (22.0) |              |
|------------------------------------|-----------------|------------------------------------------------|-------------------------------------------------------------|--------------|
| DECEASED CLUB CANCELLED OTHER      | 3<br>257<br>377 | CLICK HERE FOR HEALTH ASSESSMENT DATA          | FAMILY UNIT MEMBERS HEAD OF HOUSEHOLD                       | 2,830<br>874 |
| TOTAL                              | 637             |                                                | NON-HEAD OF HOUSEHOLD                                       | 1,956        |

| Members               |                    |                                        |                    |                  |  |  |  |  |  |  |
|-----------------------|--------------------|----------------------------------------|--------------------|------------------|--|--|--|--|--|--|
| RESULTS FOR 2016-2017 |                    |                                        |                    |                  |  |  |  |  |  |  |
| QUARTER               | NEW MEMBER<br>GOAL | CHARTER AND<br>NEW<br>MEMBERS<br>ADDED | DROPPED<br>MEMBERS | NET<br>GAIN/LOSS |  |  |  |  |  |  |
| JULY/AUG/SEPT         | 95                 | 380                                    | 199                | 181              |  |  |  |  |  |  |
| OCT/NOV/DEC           | 209                | 365                                    | 438                | -73              |  |  |  |  |  |  |
| JAN/FEB/MAR           | 167                | 0                                      | 0                  | 0                |  |  |  |  |  |  |
| APR/MAY/JUNE          | 148                | 0                                      | 0                  | 0                |  |  |  |  |  |  |